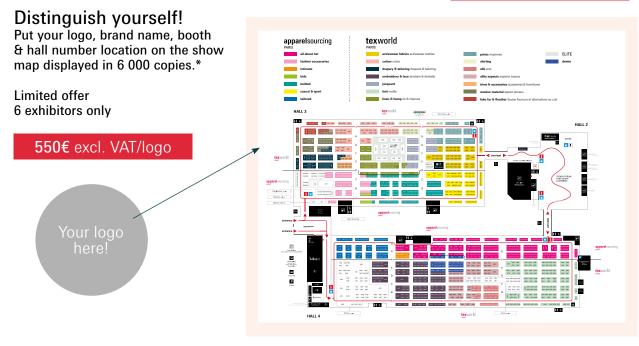

for online banners:

- On the homepage
- On the editorial pages: events, speakers, social media
- In the Exhibitor search

#### The available banner format is:

\* File formats: **jpg/png** (static). The banners are interactive and refer either to your company website or to the page of your company profile.

1140x114px

- Bottom Banner:

| PRICES<br>excl. VAT |
|---------------------|
| 2500€               |
| 2000€               |
| 1500€               |
|                     |



## 1.4. Become your own Media Package Manager (MPM) and highlight your company on the exibitor directory online

Boost your visibility by adding company information on the exhibitor search page of the event website. (see note 1)



## 2. Go Print!

## 2.1. Your logo on the show map!

#### Deadline: 21/07/2025



\*The format and number of copies of the floor map is subject to change. This information is not binding. Floor map available via the mobile app too!

## 2.2. Your company ad in the Trend Book!

The Trend Book is issued in A4 format and printed in 3 000 copies.

Our Inspiration book is available free of charge to all the Texworld Apparel Sourcing Paris visitors, exhibitors, press & VIP guests (T-Club network).

Grab this opportunity to advertise in this communication material on a full page.

Inside front cover: 3 500€ excl. VAT Inside back cover: 3 000€ excl. VAT Back cover: 4 500€ excl. VAT









## 4. Become the next Partner of the Avantex Fashion Pitch

#### Deadline: 15/08/2025

## Improve your visibility and benefit from media coverage by sponsoring the innovative fashion and te